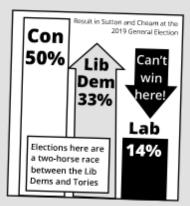

ir Ruth Dombey, Clir Mariene Heron and Clir Steve Penneck

## NEW PARKING MEASURES IN BUSHEY LANE

Sutton Council consulted twice last year on parking measures in Bushey Lane. These were due to be implemented earlier this year, but were delayed due to the pandemic. They will now be implemented in November.

The measures include a double yellow line on the eastern side of the road between Rectory and Vicarage roads. Although people rarely park on that side of the road, when they do, it causes an obstruction. The restriction will improve access for emergency vehicles, deliveries and for residents.

These restrictions are part of a range of measures in our area, which includes putting double yellow lines on all junctions, to improve sight lines and help road safety.

Ruth, Marlene and Steve



Get in touch Clir Ruth Dombey



Email: ruth.dombey @Sutton.gov.uk Tel: 020 8770 5044

#### Clir Mariene Heron



Email: marlene.heron @Sutton.gov.uk Tel: 020 8770 5511

#### **Clir Steve Penneck**



Email: steve.penneck @sutton.gov.uk Tel: 020 8770 6400

### Trusted to work for you





# We want to hear your views



Keep me informed about what is happening locally by phone/email

#### What are your top three local issues?

Improving local schools
Parking
Waste collection
Local policing and crime
Protecting St Helier
Building new homes

#### What are your top three national issues?

Our economy
Immigration

Health and NHS

Education

Environment
Future EU relationship

NHS 🗌 Jobs

Foreign Policy

#### How likely would you be to vote for the following parties in the future?

(1 is 'ver