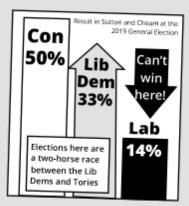

North: Clir Ruth Dombey, Clir Marlene Heron and Clir Steve Penneck

## NEW PARKING MEASURES IN DIBDIN ROAD

Sutton Council consulted twice last year on parking measures in Dibdin Road. These were due to be implemented earlier this year, but were delayed due to the pandemic. They will now be implemented in November.

The measures include a single yellow line, operating from 7am to 8pm Mon – Sat, on the west side of the road between Nos 3 and 27. Parking on this side of the road causes an obstruction. The restriction will improve access for buses, emergency vehicles, deliveries and for residents.

These restrictions are part of a range of measures in our area, which includes putting double yellow lines on all junctions, to improve sight lines and help road safety.

Ruth, Marlene and Steve



Get in touch Clir Ruth Dombey



Email: ruth.dombey @Sutton.gov.uk Tel: 020 8770 5044

#### **Clir Marlene Heron**



Email: marlene.heron @Sutton.gov.uk Tel: 020 8770 5511

#### **Clir Steve Penneck**



Email: steve.penneck @sutton.gov.uk Tel: 020 8770 6400

## Trusted to work for you





# We want to hear your views



Keep me informed about what is happening locally by phone/email

#### What are your top three local issues?

Improving local schools
Parking
Waste collection
Local policing and crime
Protecting St Helier
Building new homes

#### What are your top three national issues?

Our economy
Immigration

Health and NHS

Education

Environment
Future EU relationship

NHS 🗌 Jobs

Foreign Policy

#### How likely would you be to vote for the following parties in the future?

(1 is '