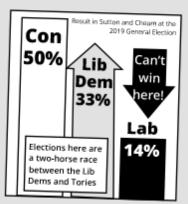

Local news from your Liberal Democrat team in Sutton North: Clir Ruth Dombey, Clir Mariene Heron and Clir Steve Penneck

## NEW PARKING MEASURES IN EDINBURGH ROAD

Sutton Council consulted twice last year on parking measures in Edinburgh Road. These were due to be implemented earlier this year, but were delayed due to the pandemic. They will now be implemented in November.

The measures include a double yellow line on the north side of the road, and around the entrance to the flats. The restrictions will improve access for the bus, emergency vehicles and residents.

These restrictions are part of a range of measures in our area, which includes putting double yellow lines on all junctions, to improve sight lines and help road safety.

Ruth, Marlene and Steve



Get in touch Clir Ruth Dombey



Email: ruth.dombey @Sutton.gov.uk Tel: 020 8770 5044

#### **Clir Marlene Heron**



Email: marlene.heron @Sutton.gov.uk Tel: 020 8770 5511

#### **Clir Steve Penneck**



Email: steve.penneck @sutton.gov.uk Tel: 020 8770 6400



Liberal Democrats 🔌

# We want to hear your views



Keep me informed about what is happening locally by phone/email

#### What are your top three local issues?

Improving local schools
Parking
Waste collection
Local policing and crime
Protecting St Helier
Building new homes

#### What are your top three national issues?

Our economy
Immigration

Health and NHS

Education

Environment
Future EU relationship

NHS 🗌 Jobs

Foreign Policy

#### How likely would you be to vote for the following parties in the future?

(1 is 'very unli