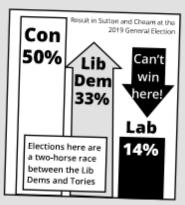

# On Sutton North OCUS

Local news from your Liberal Democrat team in Sutton North:

Clir Ruth Dombey, Clir Marlene Heron and Clir Steve Penneck

# POSTS AROUND THE GREEN BY ALL SAINTS CHURCH TO BE REPLACED

Residents will have noticed that some of the posts that support the chain-linking around the green opposite the church have rotted and been displaced. Some of the posts were replaced a few years back and it is likely that all will need renewing at some stage.

Councillors have asked for the damaged posts to be replaced, and this will be done in the coming weeks and the chains replaced if needed.

Ruth, Marlene and Steve



### **Get in touch**

#### **Cllr Ruth Dombey**



Email: ruth.dombey @Sutton.gov.uk Tel: 020 8770 5044

#### **Clir Marlene Heron**



Email: marlene.heron @Sutton.gov.uk Tel: 020 8770 5511

#### **Clir Steve Penneck**



Email: steve.penneck @sutton.gov.uk Tel: 020 8770 6400

# We want to hear your views

| Name:                                                           |                           | How likely wo                                                              | ould va                | u be i | to voi | te fo | r the  |
|-----------------------------------------------------------------|---------------------------|----------------------------------------------------------------------------|------------------------|--------|--------|-------|--------|
| Address: